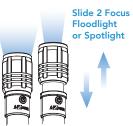

## **SPECIFICATIONS**

i-Zoom Portable

- Dual Beam Setting COB LED 300 Lumens Slide 2 Focus
- Night Light LED
- Motion and Light Sensor
- 270° Rotatable **USB Charging Port**
- Induction Charging
- Rechargeable. Lasts up to 3 hours on a full charge.
- 2 Powerful Magnets
- 1200 mAh Lithium Ion Battery