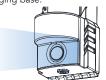

1. Flashlight

- 2. Flashlight ON/OFF Switch
- 3. Light & Motion Sensor
- 4. Night Light
- 5. Night Light/Sensor ON/OFF Switch
- 6. Charging Base
- 7. Magnets
- 8. Charging Base
- 9. USB Port

i-Zoom

MOTION AND LIGHT