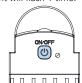

1. Flashlight

- 2. Flashlight ON/OFF Switch
- 3. Light & Motion Sensor
- 4. Night Light
- 5. Night Light/Sensor ON/OFF Switch
- 6. Charging Base
- 7. Magnets
- 8. Charging Base
- 9. USB Port

i-Zoom

MOTION AND LIGHT

SENSOR ACTIVATED

1st press to turn on light (high). 2nd press to turn on light (low). 3rd press to turn light OFF.

Red light: Charging

Sensor function controlled by light or motion.

The night light will automatically turn on (50% brightness) during a power failure or when the flashlight is removed from charcing base.