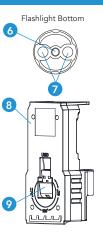

1. Flashlight

- 2. Flashlight ON/OFF Switch
- 3. Light & Motion Sensor
- 4. Night Light
- 5. Night Light/Sensor ON/OFF Switch
- 6. Charging Base
- 7. Magnets
- 8. Charging Base
- 9. USB Port

i-Zoom

MOTION AND LIGHT