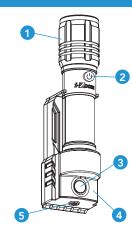

1. Flashlight

- 2. Flashlight ON/OFF Switch
- 3. Light & Motion Sensor
- 4. Night Light
- 5. Night Light/Sensor ON/OFF Switch
- 6. Charging Base
- 7. Magnets
- 8. Charging Base
- 9. USB Port

i-Zoom

MOTION AND LIGHT