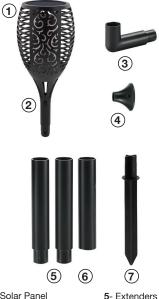

- 1- Solar Panel
- 2- ON/OFF Button
- 3- Wall Mount Connector
- 4- Base/Wall Mount
- 6- Connector 7- Ground Spike

- **SPECIFICATIONS**
- Solar Panel: 0.88W, 17% efficiency
- Battery: NI-MH AA 800mAh
- · Weight: 385g
- Size: 320 x 121 x 121mm
- · LED span life: 50,000hrs.
- Solar charging time: 6-8 hrs.
- Dusk to dawn auto ON/OFF function
- · Solar panel life: Over 5 years