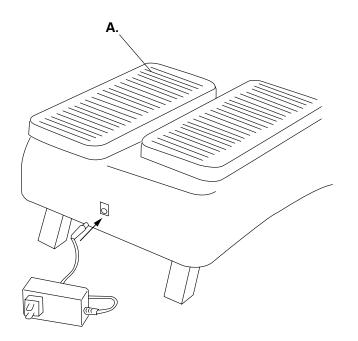

Circulation Leg Exerciser Instructions

2.

For additional assistance or trouble-shooting help, please email info@jobar.com

© 2017 Jobar International, Inc. Carson, CA 90745

ZB7835 [091517]

- 1. Connect power adapter to the unit and power jack to a power outlet.
- 2. Slide the power switch (B) to 1 for slow, 2 for normal speed, or to OFF.
- 3. Sit on a chair and place your feet on the pedals (A).
- 4. When finish, turn unit off.