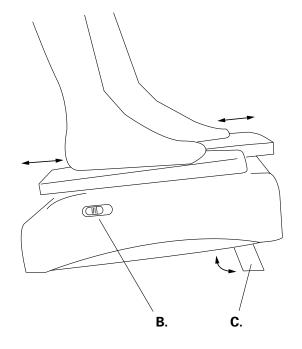

## Optional

To angle the unit upward, pull the legs (C) from the underside.

Circulation Leg Exerciser Instructions

2.

For additional assistance or trouble-shooting help, please email info@jobar.com

© 2017 Jobar International, Inc. Carson, CA 90745

ZB7835 [091517]

- 1. Connect power adapter to the unit and power jack to a power outlet.
- 2. Slide the power switch (B) to 1 for slow, 2 for normal speed, or to OFF.
- 3. Sit on a chair and place your feet on the pedals (A).
- 4. When finish, turn unit off.