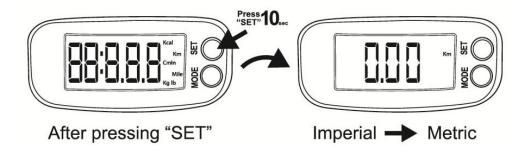

#### **Unit Setting**

1. Press "MODE" button for 10 seconds to change unit of measurement (example from miles to kilometres etc.)

**Note:** After changing unit setting, the steps walked and calories burned will be reset to zero.