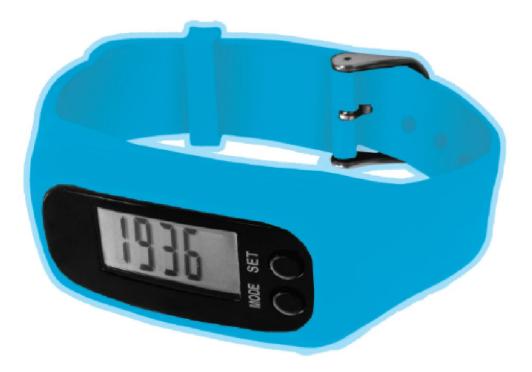

## **Description of Parts**

How to wear the Activity Tracker Sports Band?

Use the adjustable band to wear on your wrist.

**Note:** The adjustable band is made of sweatproof silicon material.