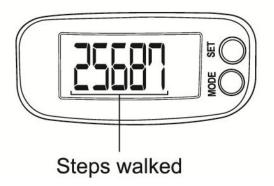

#### **Track Steps**

- 1. Press "MODE" button to reach the steps walked section on the display. *Note: Tracker automatically begins capturing data once movement occurs.*
- 2. Press "SET" button to reset step counting to zero.