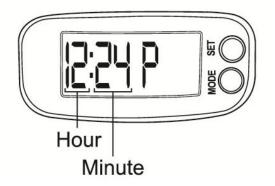

#### Time setting

- 1. Press "MODE" button to the time display, then press "SET" button for 3 seconds.
- 2. Press "MODE" button to adjust hour, then press "SET" button to confirm.
- 3. Press "MODE" button to adjust minute, then press "SET" button to confirm.