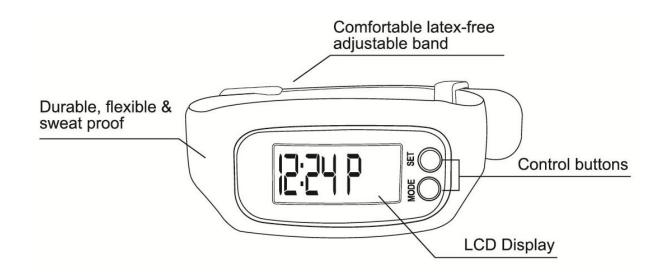

## **Key Features**

- Pedometer (Counts your steps & distance)
- Tracks calories burned
- LCD Display
- Displays Time
- Adjustable band
- Sweatproof and Durable
- Free App supported by iOS and Android Play Store
- View your data on mobile screen to monitor your progress & set goals

## **Description of Parts**

How to wear the Activity Tracker Sports Band?

Use the adjustable band to wear on your wrist.

**Note:** The adjustable band is made of sweatproof silicon material.