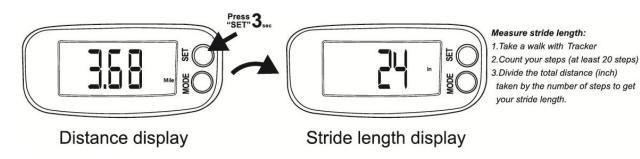

#### **Input Stride Length**

- 1. Press "MODE" button to reach the distance section on the display, then press "SET" button for 3 seconds.
- 2. Press "MODE" button to input your stride length. **Note:** The range of stride length is from 10 to 80 inches with 2 inches increase per interval (or 30cm to 200cm with 5cm increase per interval).
- 3. Press "SET" button to confirm your stride length.