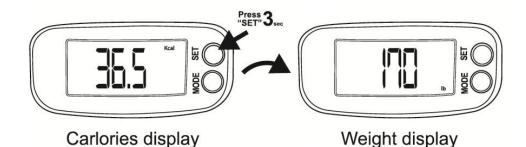

#### Input Weight

- 1. Press "MODE" button to reach the calories section on the display, then press "SET" button for 3 seconds.
- 2. Press "MODE" button to input your weight. **Note:** The range of weight is from 70 to 250 lb with 5 lb increase per interval (or 30Kg to 120Kg with 2Kg increase per interval).
- 3. Press "SET" button to confirm your weight.